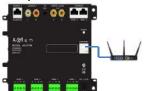

# **Axium Mini4 Streaming Amplifier Simple iOS & Android Setup Instructions**

## Step 1



Connect the Axium Mini4 to the network.

## Step 2



Connect Speakers to the Mini4 & power the Mini4 up.

# Step 3



Download the Free Axium Mobile App from the Apple App store or Google Play. Once downloaded, open the App.

# Step 4





The App self discovers the Mini4 providing a layout configured for your device. Start playing TuneIn, Pandora, Play from my Device or a network share.

Note: Ensure the Axium Mini4 & the Mobile devices are on the same network. The network must have access to the Internet for TuneIn & Pandora to work. Pandora, an improved experience is obtained by subscribing to Pandora one. Network share/NAS playback requires setup.













# Axium Mini4 Streaming Amplifier Simple iOS Setup Instructions

#### Step 5



To adjust things like Bass, Treble & loudnes