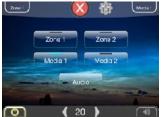

#### Step 5

To adjust things like Bass, Treble & loudness, press this button.

## Step 6

Adjust levels accordingly from within this window. While in this window & to get into the area for renaming Zones, Sources as well as other functions, long press this icon.

Step 7

To rename the Zones, press Zone tab at the top of the App. Press on the Zone name & edit. Press save then repeat for the other Zone names. Be sure to scroll to the bottom of the page & press the Save button.