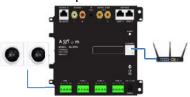

# **Axium Mini4 Streaming Amplifier Simple iOS & Android Setup Instructions**

## Step 1



Connect the Axium Mini4 to the network.

## Step 2



Connect Speakers to the Mini4 & power the Mini4 up.

# Step 3



Download the Free Axium Mobile App from the Apple App store or Google Play. Once downloaded, open the App.

# Step 4





The App self discovers the Mini4 providing a layout configured for your device. Start playing TuneIn, Pandora, Play from my Device or a network share.

Note: Ensure the Axium Mini4 & the Mobile devices are on the same network. The network must have access to the Internet for TuneIn & Pandora to work. Pandora, an improved experience is obtained by subscribing to Pandora one. Network share/NAS playback requires setup.













# Axium Mini4 Streaming Amplifier Simple iOS Setup Instructions

#### Step 5



To adjust things like Bass, Treble & loudness, press this button.



## Step 6



Adjust levels ac