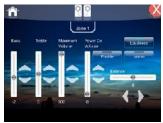

## Step 6

Adjust levels accordingly from within this window. While in this window & to get into the area for renaming Zones, Sources as well as other functions, long press this icon.

Step 7

To rename the Zones, press Zone tab at the top of the App. Press on the Zone name & edit. Press save then repeat for the other Zone names. Be sure to scroll to the bottom of the page & press the Save button.