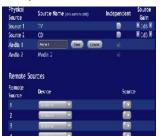

This will upload the information to the Mini4 Amplifier.

Step 8

To rename the Source names, press the Source tab at the top of the App, press on the Source name & edit Source. Press save then repeat for the other Source names. Be sure to scroll to the bottom of the page & press the Save button.

This will upload the information to the Mini4 Amplifier.

Note: Ensure the Axium Mini4 & the Mobile devices are on the same network. The network must have access to the Internet for TuneIn & Pandora to work.